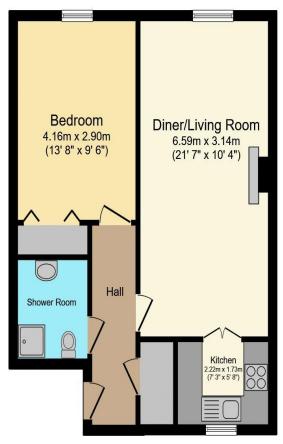

# Visit us at retirementhomesearch.co.uk

Total floor area 49.2 m<sup>2</sup> (530 sq.ft.) approx

This floor plan is for illustrative purposes only. It is not drawn to scale. Any measurements, floor areas (including any total floor area), openings and orientation are approximate. No details are guaranteed, they cannot be relied upon for any purpose and they do not form part of any agreement. No liability is taken for any error, omission or misstatement. A party must rely upon its own inspection(s). Powered by www.focalagent.com